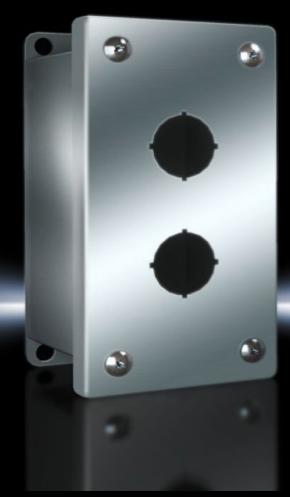

## PB 8017.732 - Pushbutton boxes PB extra large

The NEMA rated PB series pushbutton box enclosure is designed for indoor use to house pushbuttons, selector switches, and pilot lights. This enclosure protects equipment from dirt, dust, sprayed water, oil, and coolants.

## **Features**

| Model No.                    | PB 8017.732                                                                           |
|------------------------------|---------------------------------------------------------------------------------------|
| Material                     | Stainless steel 1.4301 (AISI 304)                                                     |
| Surface finish               | Housing and cover: Brushed, grain 240                                                 |
| Supply includes              | Wall Mounting Brackets Cover screws, captive                                          |
| Hole diameter                | 30.5 mm                                                                               |
| Number of holes              | 1                                                                                     |
| Number of columns            | 1                                                                                     |
| Number of rows               | 1                                                                                     |
| Dimensions                   | Width: 101 mm Height: 101 mm Depth: 120 mm Width: 3.98 " Height: 3.98 " Depth: 4.72 " |
| Protection category NEMA     | NEMA 12<br>NEMA 13<br>NEMA 4X                                                         |
| Packaging unit               | 1 pc(s).                                                                              |
| Weight/packaging unit        | 1.4 kg<br>3.1 lb.                                                                     |
| Copper weight (kg per piece) | 0                                                                                     |
| Customs tariff number        | 7326908688                                                                            |
| UPC-Code                     | 81222                                                                                 |